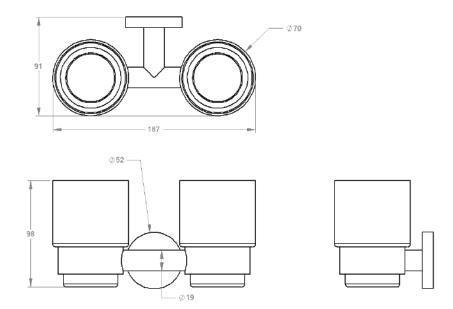

| Model # | Description                 | Finish         | Weight (lb) | WxHxD (mm)    | WxHxD (Inches)  | Metal Type |
|---------|-----------------------------|----------------|-------------|---------------|-----------------|------------|
| V63563  | Summit Double Glass Tumbler | Chrome         | 1.408       | 187 x 98 x 91 | 7.3 x 3.8 x 3.5 | Brass      |
| V63564  | Summit Double Glass Tumbler | Brushed Nickel | 1.408       | 187 x 98 x 91 | 7.3 x 3.8 x 3.5 | Brass      |
| V63565  | Summit Double Glass Tumbler | Matte Black    | 1.408       | 187 x 98 x 91 | 7.3 x 3.8 x 3.5 | Brass      |